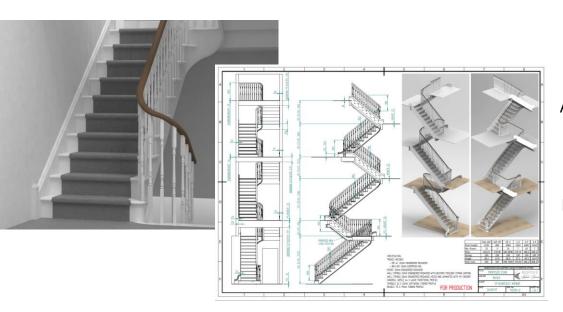

## Bespoke Design using 2D/3D CAD

Accurate photorealistic renders and technical drawings provided with necessary dimensions for approval.

Perfect for visualising bespoke designs